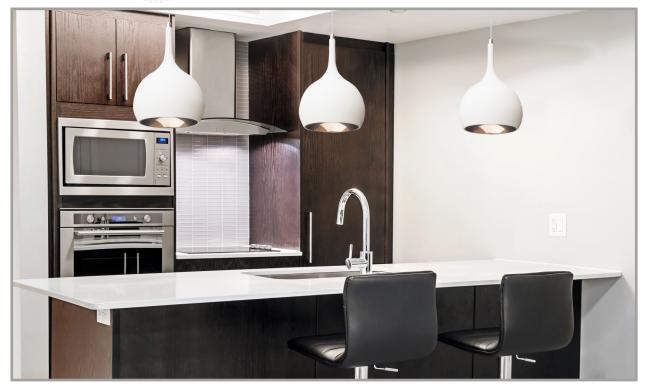

## **FEATURES**

With a contemporary matt white finish on the outside, the Parma White would look stunning over a breakfast bar or dining area. The interior features a built in natural white LED, surrounded by a stylish copper finish. The cable length is adjustable to suit different areas of a design as desired.